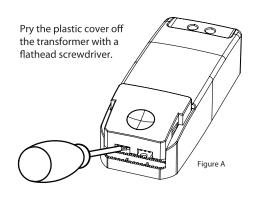

## Dimmable Electronic Transformers for LED Lamps 12VAC Installation Instructions