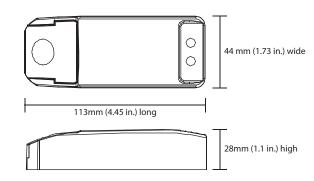

## **Features**

Dimmable with trailing edge dimmers Transformer for independent mounting Electric Class Protection II Protection degree IP20 Screw clamps

| INPUT<br>VOLTAGE | INPUT<br>FREQUENCY | AMOUNT OF SORAA LAMPS*                                                                            | OUTPUT<br>VOLTAGE | OUTPUT<br>FREQUENCY | POWER FACTOR CORRECTION | WEIGHT           |
|------------------|--------------------|---------------------------------------------------------------------------------------------------|-------------------|---------------------|-------------------------|------------------|
| 220-240VAC       | 50 – 60Hz          | 1-5pcs MR16 7.5W<br>1-4pcs MR16 9W<br>1-7pcs AR111 6W<br>1-3pcs AR111 12.5W<br>1-2pcs AR111 18.5W | 11.5V±5%          | 32 – 38kHz          | 0.99 <b>λ</b>           | 110 g (3.88 oz.) |