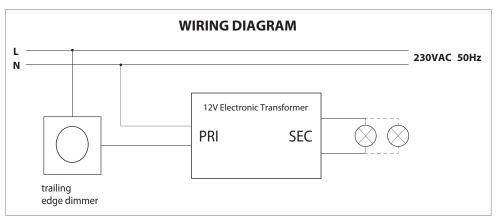

## **Features**

Dimmable with trailing edge dimmers Transformer for independent mounting Electric Class Protection II Protection degree IP20 Screw clamps

| INPUT<br>VOLTAGE | INPUT<br>FREQUENCY | AMOUNT OF SORAA LAMPS*                                                                            | OUTPUT<br>VOLTAGE | OUTPUT<br>FREQUENCY | POWER FACTOR CORRECTION | WEIGHT           |
|------------------|--------------------|---------------------------------------------------------------------------------------------------|-------------------|---------------------|-------------------------|------------------|
| 220-240VAC       | 50 – 60Hz          | 1-5pcs MR16 7.5W<br>1-4pcs MR16 9W<br>1-7pcs AR111 6W<br>1-3pcs AR111 12.5W<br>1-2pcs AR111 18.5W | 11.5V±5%          | 32 – 38kHz          | 0.99 <b>λ</b>           | 110 g (3.88 oz.) |

## **Specifications**

Input voltage range: 220-240VAC Input frequency: 50 – 60Hz Voltage output: 11.5V±5% Output frequency: 32 – 38kHZ

Dimmable with trailing edge dimmers

Overtemperature protection (OTP)